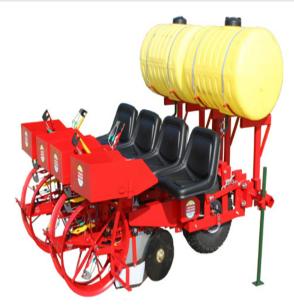

# **Mechanical Transplanter Complete Two Row Toolbar Mounted Package 1000-2**

\$9,695

As low as \$315/mo through Elite Metal Tools financing partners.

Use your phone to take a picture of this QR Code to learn more!

- Two Model 1000 units
- Two 60 gallon poly barrels
- · Fiberglass seats
- Water valve