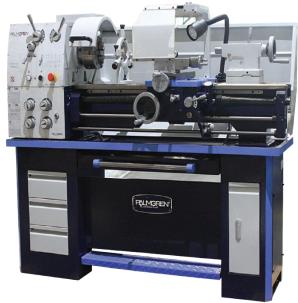

# Palmgren 12" x 36" 2 HP Engine Lathe 9684510

<del>\$14,166</del>

\$12,499.64

Save \$1,666.36!

As low as \$406/mo through Elite Metal Tools financing partners.

Use your phone to take a picture of this QR Code to learn more!

Motor: 2HP - 115/230V - 1PH - 60Hz

Distance Between Centers: 36"

Spindle Bore: 1-1/2"

• Number of Spindle Speeds: 18