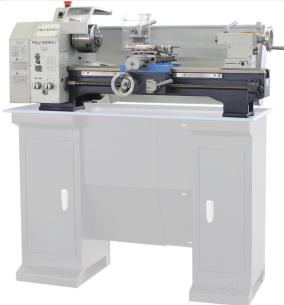

# Palmgren TU2506 10" x 21" Bench Lathe 9684509

\$3,834

\$3,382.72

Save \$451.28!

As low as \$109/mo through Elite Metal Tools financing partners.

Use your phone to take a picture of this QR Code to learn more!

• Motor: 1HP - 115V - 1PH - 60Hz

• Swing Over Bed: 10"

• Distance Between Centers: 21-5/8"

• Number of Spindle Speeds: 6