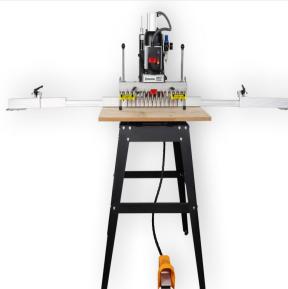

EliteMetalTools.com 281-241-9504 insidesales@elitemetaltools.com M-F 8:00 AM - 7:30 PM EST

Maksiwa Pneumatic Line Boring Machine with 13 Spindles LBP.13

\$2,629

As low as \$85/mo through Elite Metal Tools financing partners.

- Pneumatic Model
- Spindle Speed: 3,450 RPM
- Length of Fence: 61.5-5-91.5 Inches
- Motor Specs: 1 HP, 110V, Single Phase

**Free Shipping** Free shipping on ALL machines throughout the contiguous United States to all commercial locations.