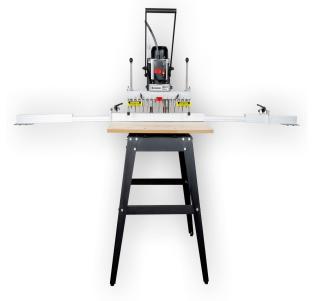

# Maksiwa Manual Line Boring Machine with 13 Spindles LBM.13

\$2,199

As low as \$71/mo through Elite Metal Tools financing partners.

Use your phone to take a picture of this QR Code to learn more!

Expandable Fence Guide: Max 89"

Max. Depth of Stroke: 2.5"

• Length of Fence: 61.5-5-91.5"

• Motor Specs: 1 HP, 110 V, 1 Phase, 10 A