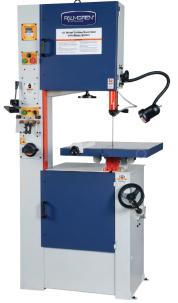

# Palmgren 18" Vertical Variable Speed Band Saw with Welder 9683119

\$6,176

\$5,449.22

Save \$726.78!

As low as \$177/mo through Elite Metal Tools financing partners.

Use your phone to take a picture of this QR Code to learn more!

Motor: 1.5 HP/115-230V/1PH/60Hz
Cutting Speeds: 82 to 385 fpm
Max. Thickness of Cut: 10"
Miter Capacity: 90°