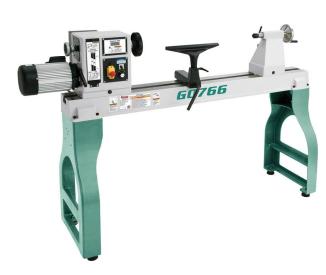

EliteMetalTools.com 281-241-9504 insidesales@elitemetaltools.com M-F 8:00 AM - 7:30 PM EST

Grizzly Industrial 22" x 42" Variable-Speed Wood Lathe G0766

• Motor: 3 HP, 220V, 3-phase

- Swing over bed: 22"
- Distance between centers: 42"
- Variable speed: 100-3200 RPM

**Free Shipping** Free shipping on ALL machines throughout the contiguous United States to all commercial locations.