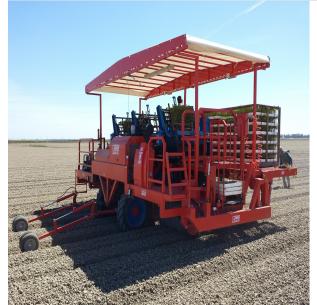

# Ferrari Costruzioni Futura Twin Five Double Row Fully Automatic Self-Propelled Mechanical Hemp Transplanter FUT6026

\$315,199

As low as \$6,237/mo through Elite Metal Tools financing partners.

Use your phone to take a picture of this QR Code to learn more!

- Self-propelled five double row fully automated transplanter
- · Only one operator required to run
- Performance per robot: Average 7,500 / Max 9,000 Plants per hour
- Min Row Spacing: 10" (25 cm)