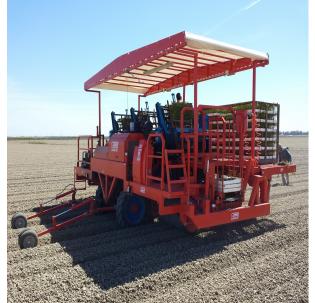

# Ferrari Costruzioni Futura Twin Four Double Row Fully Automatic Self-Propelled Mechanical Hemp Transplanter FUT6025

\$271,075

As low as \$5,364/mo through Elite Metal Tools financing partners.

Use your phone to take a picture of this QR Code to learn more!

- · Self-propelled four double row fully automated transplanter
- · Only one operator required to run
- Performance per robot: Average 7,500 / Max 9,000 Plants per hour
- Min Row Spacing: 10" (25 cm)