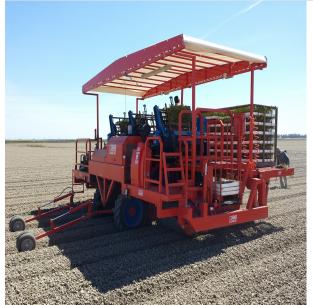

# Ferrari Costruzioni Futura Twin Two Double Row Fully Automatic Self-Propelled Mechanical Hemp Transplanter FUT6023

\$180,075

As low as \$3,563/mo through Elite Metal Tools financing partners.

Use your phone to take a picture of this QR Code to learn more!

- Self-propelled two double row fully automated transplanter
- Only one operator required to run
- Performance per robot: Average 7,500 / Max 9,000 Plants per hour
- Min Row Spacing: 10" (25 cm)