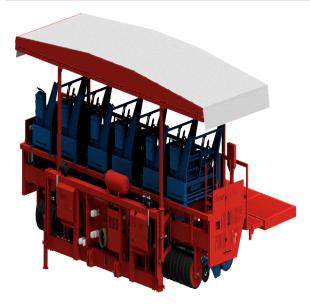

Ferrari Costruzioni Futura Twin Five Double Row Fully Automatic Pulled Mechanical Hemp Transplanter FUT6021

## \$246,345

As low as \$4,875/mo through Elite Metal Tools financing partners.

Use your phone to take a picture of this QR Code to learn more!

- Pulled five double row fully automated transplanter
- Only one operator required to run
- Performance per robot: Average 7,500 / Max 9,000 Plants per hour
- Min Row Spacing: 10" (25 cm)