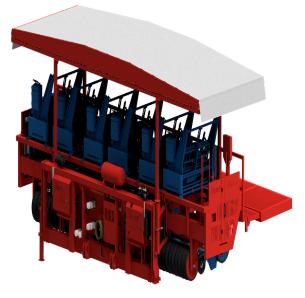

# Ferrari Costruzioni Futura Twin Three Double Row Fully Automatic Pulled Mechanical Hemp Transplanter FUT6019

\$149,475

As low as \$2,958/mo through Elite Metal Tools financing partners.

Use your phone to take a picture of this QR Code to learn more!

- Pulled three double row fully automated transplanter
- Only one operator required to run
- Performance per robot: Average 7,500 / Max 9,000 Plants per hour
- Min Row Spacing: 10" (25 cm)