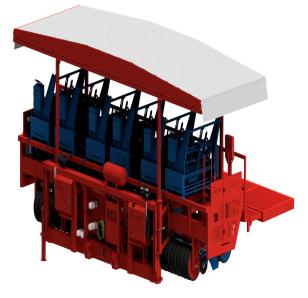

# Ferrari Costruzioni Futura Twin Two Double Row Fully Automatic Pulled Mechanical Hemp Transplanter FUT6018

\$104,975

As low as \$2,077/mo through Elite Metal Tools financing partners.

Use your phone to take a picture of this QR Code to learn more!

- · Pulled two double row fully automated transplanter
- · Only one operator required to run
- Performance per robot: Average 7,500 / Max 9,000 Plants per hour
- Min Row Spacing: 10" (25 cm)