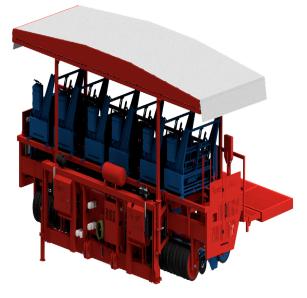

# Ferrari Costruzioni Futura Twin One Double Row Fully Automatic Pulled Mechanical Hemp Transplanter FUT6017

\$63,680

As low as \$1,260/mo through Elite Metal Tools financing partners.

Use your phone to take a picture of this QR Code to learn more!

- Pulled one double row fully automated transplanter
- Only one operator required to run
- Performance per robot: Average 7,500 / Max 9,000 Plants per hour
- Min Row Spacing: 10" (25 cm)