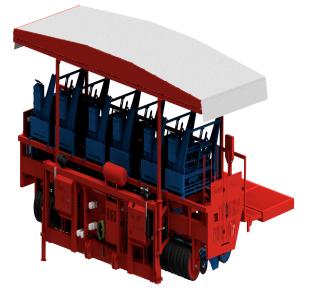

# Ferrari Costruzioni Futura Twin Five Double Row Fully Automatic Pulled Mechanical Transplanter FUT6021

\$246,345

As low as \$4,875/mo through Elite Metal Tools financing partners.

Use your phone to take a picture of this QR Code to learn more!

- · Pulled five double row fully automated transplanter
- · Only one operator required to run
- Performance per robot: Average 7,500 / Max 9,000 Plants per hour
- Min Row Spacing: 10" (25 cm)