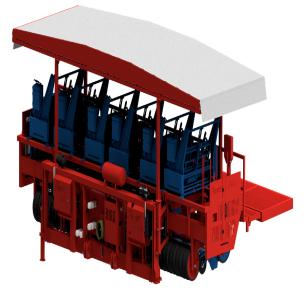

# Ferrari Costruzioni Futura Twin Two Double Row Fully Automatic Pulled Mechanical Transplanter FUT6018

\$104,975

As low as \$2,077/mo through Elite Metal Tools financing partners.

Use your phone to take a picture of this QR Code to learn more!

- · Pulled two double row fully automated transplanter
- · Only one operator required to run
- Performance per robot: Average 7,500 / Max 9,000 Plants per hour
- Min Row Spacing: 10" (25 cm)