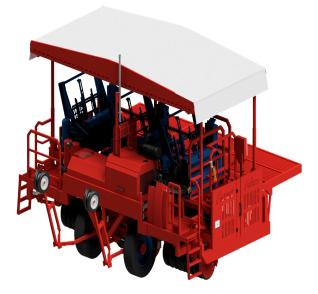

# Ferrari Costruzioni Futura Five Row Fully Automatic Self-Propelled Mechanical Hemp Transplanter FUT6016

\$283,995

As low as \$5,620/mo through Elite Metal Tools financing partners.

Use your phone to take a picture of this QR Code to learn more!

- · Five row fully automated hemp transplanter
- · Only one operator required to run
- Performance per row: Average 7,500 / Max 9,000 Plants per hour
- Model: Self-Propelled Version