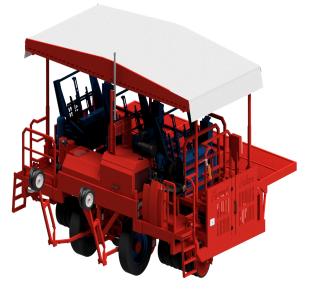

# Ferrari Costruzioni Futura Four Row Fully Automatic Self-Propelled Mechanical Hemp Transplanter FUT6015

\$246,195

As low as \$4,872/mo through Elite Metal Tools financing partners.

Use your phone to take a picture of this QR Code to learn more!

- · Four row fully automated hemp transplanter
- · Only one operator required to run
- Performance per row: Average 7,500 / Max 9,000 Plants per hour
- Model: Self-Propelled Version