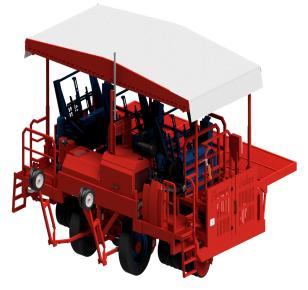

# Ferrari Costruzioni Futura Two Row Fully Automatic Self-Propelled Mechanical Hemp Transplanter FUT6010

\$153,195

As low as \$3,031/mo through Elite Metal Tools financing partners.

Use your phone to take a picture of this QR Code to learn more!

- · Two row fully automated hemp transplanter
- · Only one operator required to run
- Performance per row: Average 7,500 / Max 9,000 Plants per hour
- Model: Self-Propelled Version