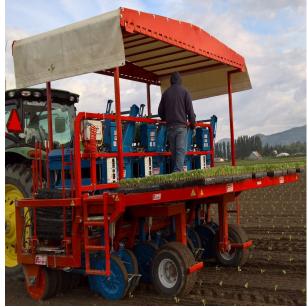

# Ferrari Costruzioni Futura Five Row Fully Automatic Pulled Mechanical Hemp Transplanter FUT6014

\$212,375

As low as \$4,202/mo through Elite Metal Tools financing partners.

Use your phone to take a picture of this QR Code to learn more!

- · Five row fully automated hemp transplanter
- · Only one operator required to run
- Performance per row: Average 7,500 / Max 9,000 Plants per hour
- Model: Pulled Version

# Specifications Manufacturer Ferrari EMT ID 12482 SKU FUT6014HEMP Shipping Method LTL Freight Weight 5,550 lb Dimensions 48 × 48 × 48 in Country of Origin Italy