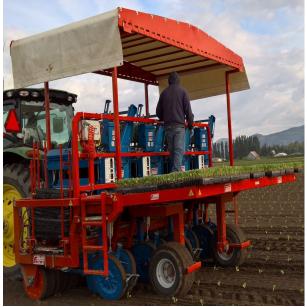

# Ferrari Costruzioni Futura Four Row Fully Automatic Pulled Mechanical Hemp Transplanter FUT6028

\$166,699

As low as \$3,298/mo through Elite Metal Tools financing partners.

Use your phone to take a picture of this QR Code to learn more!

- · Four row fully automated hemp transplanter
- · Only one operator required to run
- Performance per row: Average 7,500 / Max 9,000 Plants per hour
- Model: Pulled Version