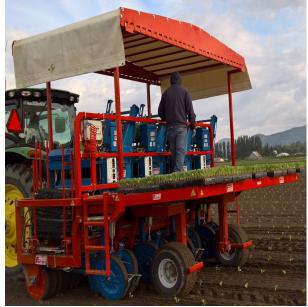

# Ferrari Costruzioni Futura Two Row Fully Automatic Pulled Mechanical Hemp Transplanter FUT6003

\$92,595

As low as \$1,832/mo through Elite Metal Tools financing partners.

Use your phone to take a picture of this QR Code to learn more!

- · Two row fully automated hemp transplanter
- · Only one operator required to run
- Performance per row: Average 7,500 / Max 9,000 Plants per hour
- · Model: Pulled Version