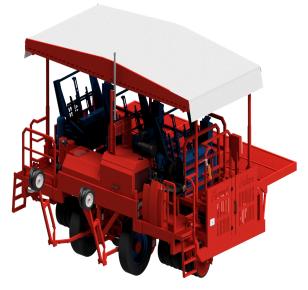

# Ferrari Costruzioni Futura Four Row Fully Automatic Self-Propelled Mechanical Transplanter FUT6015

\$246,195

As low as \$4,872/mo through Elite Metal Tools financing partners.

Use your phone to take a picture of this QR Code to learn more!

- · Four row fully automated transplanter
- · Only one operator required to run
- Performance per row: Average 7,500 / Max 9,000 Plants per hour
- · Model: Self-Propelled Version