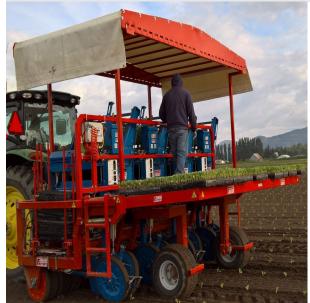

# Ferrari Costruzioni Futura Two Row Fully Automatic Pulled Mechanical Transplanter FUT6003

\$92,595

As low as \$1,832/mo through Elite Metal Tools financing partners.

Use your phone to take a picture of this QR Code to learn more!

- · Two row fully automated transplanter
- · Only one operator required to run
- Performance per row: Average 7,500 / Max 9,000 Plants per hour
- Model: Pulled Version