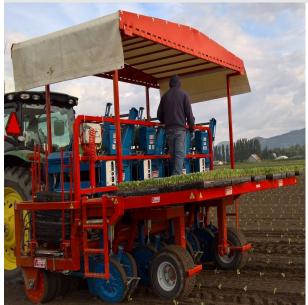

# Ferrari Costruzioni Futura Three Row Fully Automatic Pulled Mechanical Transplanter FUT6005

\$127,975

As low as \$2,532/mo through Elite Metal Tools financing partners.

Use your phone to take a picture of this QR Code to learn more!

- · Three row fully automated transplanter
- · Only one operator required to run
- Performance per row: Average 7,500 / Max 9,000 Plants per hour
- Model: Pulled Version