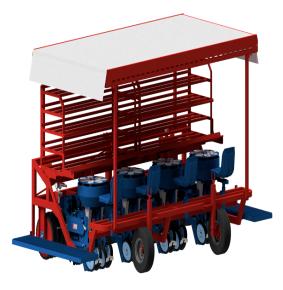

Ferrari Costruzioni Two Double Row FX Multipla Mechanical Hemp Transplanter FXM6002

## \$17,795

As low as \$352/mo through Elite Metal Tools financing partners.

Use your phone to take a picture of this QR Code to learn more!

- Two rows fed by one operator
- Total Operators: 2
- Performance per operator: Average 4,000 / Max 8,000 Plants per hour
- Frame Style: B 66" (1700 mm)