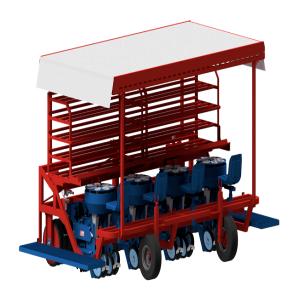

# Ferrari Costruzioni One Double Row FX Multipla Mechanical Hemp Transplanter FXM6001

\$12,995

As low as \$422/mo through Elite Metal Tools financing partners.

Use your phone to take a picture of this QR Code to learn more!

- · Two rows fed by one operator
- Total Operators: 1
- Performance per operator: Average 4,000 / Max 8,000 Plants per hour
- Great for Hemp!