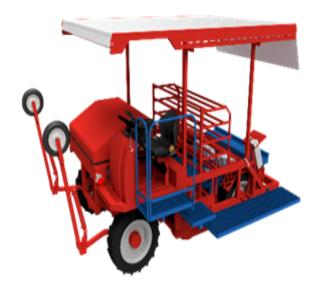

# Ferrari Costruzioni Five Row Self-Propelled FX Evolution Mechanical Hemp Transplanter FX6008

\$74,695

As low as \$1,478/mo through Elite Metal Tools financing partners.

Use your phone to take a picture of this QR Code to learn more!

- · Self-driving FX Version
- Diesel front engine Kubota 51 HP
- Performance per operator: Average 4,000 / Max 8,000 hemp plants per hour
- Total Operators: 5