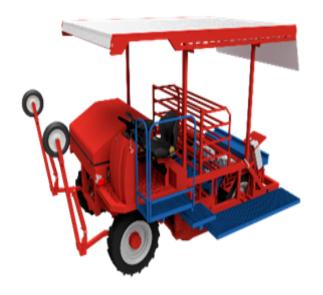

# Ferrari Costruzioni Four Row Self-Propelled FX Evolution Mechanical Hemp Transplanter FX6007

\$72,375

As low as \$1,432/mo through Elite Metal Tools financing partners.

Use your phone to take a picture of this QR Code to learn more!

- · Self-driving FX Version
- Diesel front engine Kubota 51 HP
- Performance per operator: Average 4,000 / Max 8,000 hemp plants per hour
- Total Operators: 4