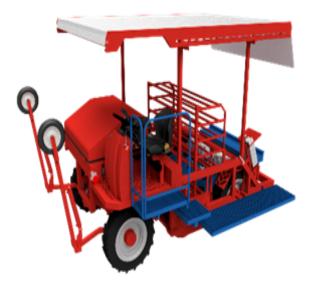

Ferrari Costruzioni Three Row Self-Propelled FX Evolution Mechanical Hemp Transplanter FX6006

## \$69,995

As low as \$1,385/mo through Elite Metal Tools financing partners.

Use your phone to take a picture of this QR Code to learn more!

- Self-driving FX Version
- Diesel front engine Kubota 51 HP
- Performance per operator: Average 4,000 / Max 8,000 hemp plants per hour
- Total Operators: 3