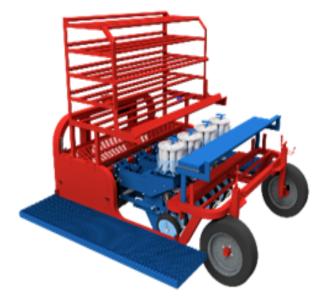

# Ferrari Costruzioni Six Row Pulled FX Evolution Mechanical Hemp Transplanter FX6004

\$20,995

As low as \$415/mo through Elite Metal Tools financing partners.

Use your phone to take a picture of this QR Code to learn more!

- Performance per operator: Average 4,000 / Max 8,000 hemp plants per hour
- Operators: 1 each rowTotal Operators: 6
- · Version: Pulled transplanter