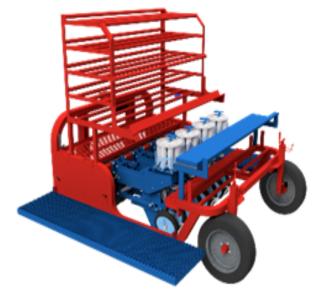

# Ferrari Costruzioni Five Row Pulled FX Evolution Mechanical Hemp Transplanter FX6003

\$18,975

As low as \$375/mo through Elite Metal Tools financing partners.

Use your phone to take a picture of this QR Code to learn more!

- Performance per operator: Average 4,000 / Max 8,000 hemp plants per hour
- Operators: 1 each rowTotal Operators: 5
- Version: Pulled transplanter