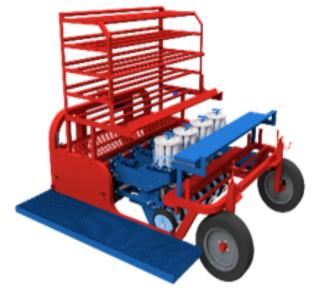

# Ferrari Costruzioni Four Row Pulled FX Evolution Mechanical Hemp Transplanter FX6002

\$17,295

As low as \$342/mo through Elite Metal Tools financing partners.

Use your phone to take a picture of this QR Code to learn more!

- Performance per operator: Average 4,000 / Max 8,000 hemp plants per hour
- Operators: 1 each rowTotal Operators: 4
- Version: Pulled transplanter