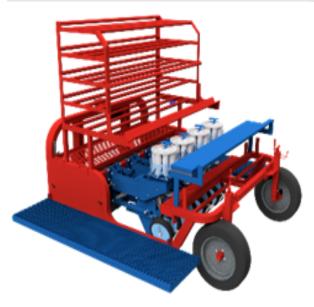

Ferrari Costruzioni Three Row Pulled FX Evolution Mechanical Hemp Transplanter FX6001

## \$14,795

As low as \$480/mo through Elite Metal Tools financing partners.

Use your phone to take a picture of this QR Code to learn more!

- Performance per operator: Average 4,000 / Max 8,000 hemp plants per hour
- Operators: 1 each row
- Total Operators: 3
- Version: Pulled transplanter