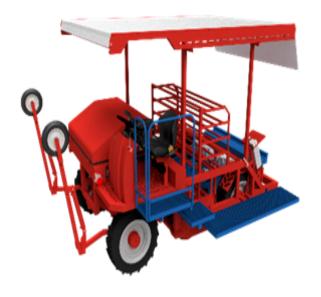

# Ferrari Costruzioni Six Row Self-Propelled FX Evolution Mechanical Transplanter FX6009

\$76,895

As low as \$1,521/mo through Elite Metal Tools financing partners.

Use your phone to take a picture of this QR Code to learn more!

- Self-driving FX Version
- Diesel front engine Kubota 51 HP
- Performance per operator: Average 4,000 / Max 8,000 Plants per hour
- · Total Operators: 6