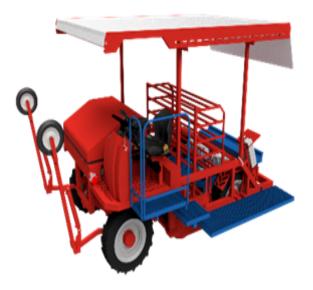

EliteMetalTools.com 281-241-9504 insidesales@elitemetaltools.com M-F 8:00 AM - 7:30 PM EST

Ferrari Costruzioni Five Row Self-Propelled FX Evolution Mechanical Transplanter FX6008

- Self-driving FX Version
- Diesel front engine Kubota 51 HP
- Performance per operator: Average 4,000 / Max 8,000 Plants per hour
- Total Operators: 5

**Free Shipping** Free shipping on ALL machines throughout the contiguous United States to all commercial locations.