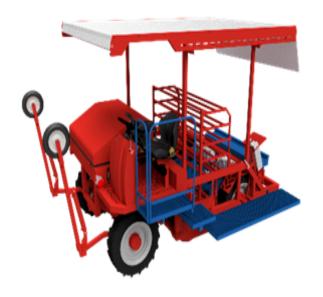

# Ferrari Costruzioni Four Row Self-Propelled FX Evolution Mechanical Transplanter FX6007

\$72,375

As low as \$1,432/mo through Elite Metal Tools financing partners.

Use your phone to take a picture of this QR Code to learn more!

- Self-driving FX Version
- Diesel front engine Kubota 51 HP
- Performance per operator: Average 4,000 / Max 8,000 Plants per hour
- · Total Operators: 4