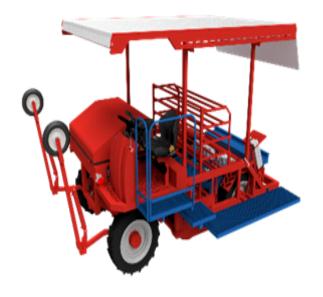

# Ferrari Costruzioni Three Row Self-Propelled FX Evolution Mechanical Transplanter FX6006

\$69,995

As low as \$1,385/mo through Elite Metal Tools financing partners.

Use your phone to take a picture of this QR Code to learn more!

- Self-driving FX Version
- Diesel front engine Kubota 51 HP
- Performance per operator: Average 4,000 / Max 8,000 Plants per hour
- · Total Operators: 3