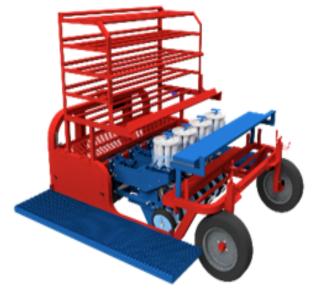

# Ferrari Costruzioni Six Row Pulled FX Evolution Mechanical Transplanter FX6004

\$20,995

As low as \$415/mo through Elite Metal Tools financing partners.

Use your phone to take a picture of this QR Code to learn more!

- Performance per operator: Average 4,000 / Max 8,000 Plants per hour
- Operators: 1 each rowTotal Operators: 6
- Version: Pulled transplanter