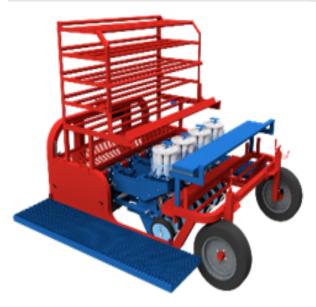

Ferrari Costruzioni Three Row Pulled FX Evolution Mechanical Transplanter FX6001

\$14,795

As low as \$480/mo through Elite Metal Tools financing partners.

Use your phone to take a picture of this QR Code to learn more!

FREE SHIPPING

- Performance per operator: Average 4,000 / Max 8,000 Plants per hour
- Operators: 1 each row
- Total Operators: 3
- Version: Pulled transplanter

**Free Shipping** Free shipping on ALL machines throughout the contiguous United States to all commercial locations.