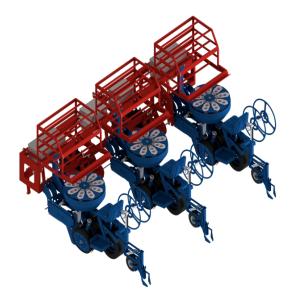

# Ferrari Costruzioni Multipla Three Double Row Mechanical Hemp Transplanter MUL6007

\$28,995

As low as \$573/mo through Elite Metal Tools financing partners.

Use your phone to take a picture of this QR Code to learn more!

- · One operator feeds two rows simultaneously
- Performance per operator: Average 4,000 / Max 8,000 plants per hour
- Total operators: Three
- · Great for hemp!