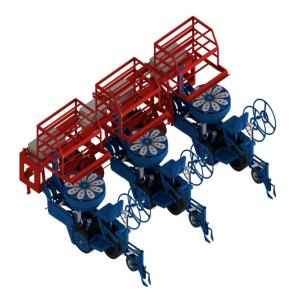

# Ferrari Costruzioni Multipla Two Double Row Mechanical Hemp Transplanter MUL6004

\$19,495

As low as \$385/mo through Elite Metal Tools financing partners.

Use your phone to take a picture of this QR Code to learn more!

- · One operator feeds two rows simultaneously
- Performance per operator: Average 4,000 / Max 8,000 plants per hour
- · Total operators: Two
- · Great for hemp!