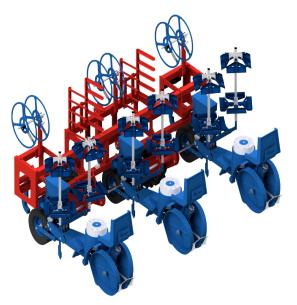

EliteMetalTools.com 281-241-9504 insidesales@elitemetaltools.com M-F 8:00 AM - 7:30 PM EST

Ferrari Costruzioni F-Max Five Row Mechanical Hemp Transplanter FMX6008

- Total Operators: Five
- 5 Turning tray holder
- Performance per operator: Average 4,000 / Max 7,000 Plants per hour
- Min Row Spacing: 18" (46 CM)

**Free Shipping** Free shipping on ALL machines throughout the contiguous United States to all commercial locations.