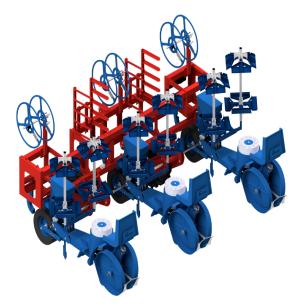

# Ferrari Costruzioni F-Max Three Row Mechanical Hemp Transplanter FMX6003

\$9,595

As low as \$311/mo through Elite Metal Tools financing partners.

Use your phone to take a picture of this QR Code to learn more!

- Total Operators: Three
- 3 Turning tray holder
- Performance per operator: Average 4,000 / Max 7,000 Plants per hour
- · Great for planting Hemp!