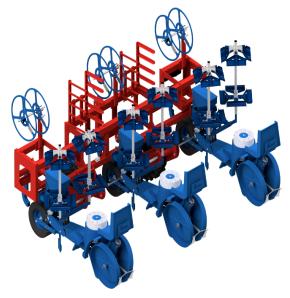

# Ferrari Costruzioni F-Max Two Row Mechanical Hemp Transplanter FMX6002

\$7,295

As low as \$237/mo through Elite Metal Tools financing partners.

Use your phone to take a picture of this QR Code to learn more!

- Total Operators: Two
- 2 Turning tray holder
- Plants per hour: Average 4,000 / Max 7,000 Plants
- · Great for planting Hemp!