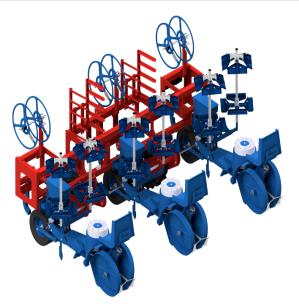

EliteMetalTools.com 281-241-9504 insidesales@elitemetaltools.com M-F 8:00 AM - 7:30 PM EST

Ferrari Costruzioni F-Max One Row Mechanical Hemp Transplanter FMX6001

\$5,195

As low as \$168/mo through Elite Metal Tools financing partners.

- Manual adjustable front wheels
- 1 Turning tray holder
- Plants per hour: Average 4,000 / Max 7,000 Plants
- Great for planting Hemp!

**Free Shipping** Free shipping on ALL machines throughout the contiguous United States to all commercial locations.