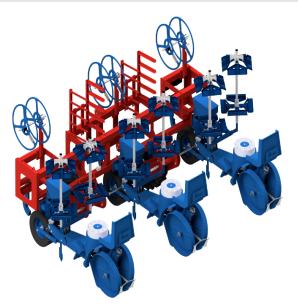

Ferrari Costruzioni F-Max Six Row Mechanical Transplanter with Hydraulic Folding Bar and Wheels FMX6010

## \$25,795

As low as \$510/mo through Elite Metal Tools financing partners.

Use your phone to take a picture of this QR Code to learn more!

- Total Operators: Six
- 6 Turning tray holder
- Performance per operator: Average 4,000 / Max 7,000 Plants per hour
- · Hydraulically adjustable wider front wheels