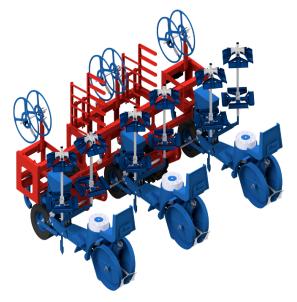

# Ferrari Costruzioni F-Max Four Row Mechanical Transplanter with Hydraulic Telescopic Bar FMX6007

\$16,495

As low as \$326/mo through Elite Metal Tools financing partners.

Use your phone to take a picture of this QR Code to learn more!

- · Hydraulic Telescopic Bar
- Total Operators: Four
- · 4 Turning tray holder
- Performance per operator: Average 4,000 / Max 7,000 Plants per hour