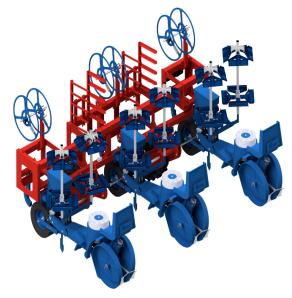

# Ferrari Costruzioni F-Max Four Row Mechanical Transplanter FMX6006

\$13,495

As low as \$438/mo through Elite Metal Tools financing partners.

Use your phone to take a picture of this QR Code to learn more!

- Total Operators: Four
- 4 Turning tray holder
- Performance per operator: Average 4,000 / Max 7,000 Plants per hour
- Min Row Spacing: 18" (46 CM)