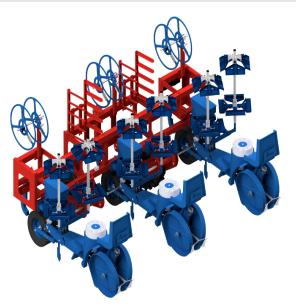

Ferrari Costruzioni F-Max Three Row Mechanical Transplanter with Hydraulic Telescopic Bar FMX6005

## \$12,995

As low as \$422/mo through Elite Metal Tools financing partners.

Use your phone to take a picture of this QR Code to learn more!

- Hydraulic Telescopic Bar
- Total Operators: Three
- 3 Turning tray holder
- Performance per operator: Average 4,000 / Max 7,000 Plants per hour